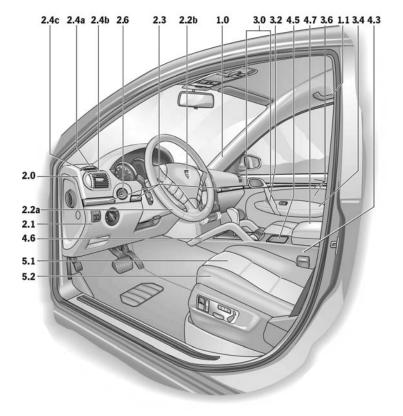

| 1.0  | A-pillar                                     |
|------|----------------------------------------------|
| 1.1  | Roof grab handles                            |
| 2.0  | Upper dash                                   |
| 2.1  | Lower dash                                   |
| 2.2a | Steering wheel rim                           |
| 2.2b | Airbag module                                |
| 2.3  | Dash trim strip three-part                   |
| 2.4a | Defroster air vent                           |
| 2.4b | Side air vent                                |
| 2.4c | Side air vent slats                          |
| 2.4d | Central air vent                             |
| 2.4e | Central air vent slats                       |
| 2.6  | Ignition lock surround                       |
| 3.0  | Door trim strip front doors                  |
| 3.1  | Door grab handle rear doors                  |
| 3.2  | Door grab handle front doors                 |
| 3.3  | Door grab handle rear doors                  |
| 3.4  | Armrest front doors                          |
| 3.5  | Armrest rear doors                           |
| 3.6  | Door panel front doors                       |
| 3.7  | Door panel rear doors                        |
| 4.0  | Switch trim front center console             |
| 4.0a | Ashtray trim                                 |
| 4.1  | Gear selector lever                          |
| 4.2  | Gear selector trim plate on center console   |
| 4.3  | Center console sides                         |
| 4.4  | Center console top                           |
| 4.5  | Center console cupholder cover               |
| 4.6  | Grab handles on center console               |
| 4.7  | Armrest on center console                    |
| 4.8  | Rear center console trim                     |
| 4.8a | Upper cupholder cover in rear center console |
| 4.8b | Second tray in rear center console           |
| 4.8c | Third tray in rear center console            |
| 4.9a | Air vent in rear center console              |
| 4.9b | Air vent slats in rear center console        |
| 5.1  | Seat centers front seats                     |
| 5.2  | Lateral supports front seats                 |
| 5.3  | Headrests front seats                        |
| 5.4  | Seat centers rear seats                      |
| 5.5  | Lateral supports rear seats                  |
| 5.6  | Seat cushion rear center seat                |
| 5.7  | Headrests rear seats                         |
| 5.8  |                                              |