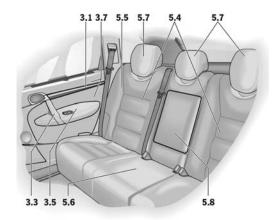

| 1.0  | A-pillar                                     |
|------|----------------------------------------------|
| 1.1  | Roof grab handles                            |
| 2.0  | Upper dash                                   |
| 2.1  | Lower dash                                   |
| 2.2a | Steering wheel rim                           |
| 2.2b | Airbag module                                |
| 2.3  | Dash trim strip three-part                   |
| 2.4a | Defroster air vent                           |
| 2.4b | Side air vent                                |
| 2.4c | Side air vent slats                          |
| 2.4d | Central air vent                             |
| 2.4e | Central air vent slats                       |
| 2.6  | Ignition lock surround                       |
| 3.0  | Door trim strip front doors                  |
| 3.1  | Door grab handle rear doors                  |
| 3.2  | Door grab handle front doors                 |
| 3.3  | Door grab handle rear doors                  |
| 3.4  | Armrest front doors                          |
| 3.5  | Armrest rear doors                           |
| 3.6  | Door panel front doors                       |
| 3.7  | Door panel rear doors                        |
| 4.0  | Switch trim front center console             |
| 4.0a | Ashtray trim                                 |
| 4.1  | Gear selector lever                          |
| 4.2  | Gear selector trim plate on center console   |
| 4.3  | Center console sides                         |
| 4.4  | Center console top                           |
| 4.5  | Center console cupholder cover               |
| 4.6  | Grab handles on center console               |
| 4.7  | Armrest on center console                    |
| 4.8  | Rear center console trim                     |
| 4.8a | Upper cupholder cover in rear center console |
| 4.8b | Second tray in rear center console           |
| 4.8c | Third tray in rear center console            |
| 4.9a | Air vent in rear center console              |
| 4.9b | Air vent slats in rear center console        |
| 5.1  | Seat centers front seats                     |
| 5.2  | Lateral supports front seats                 |
| 5.3  | Headrests front seats                        |
| 5.4  | Seat centers rear seats                      |
| 5.5  | Lateral supports rear seats                  |
| 5.6  | Seat cushion rear center seat                |
| 5.7  | Headrests rear seats                         |
| 5.8  |                                              |