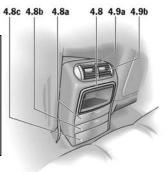

| 1.0  | A-pillar                                     |
|------|----------------------------------------------|
| 1.1  | Roof grab handles                            |
| 2.0  | Upper dash                                   |
| 2.1  | Lower dash                                   |
| 2.2a | Steering wheel rim                           |
| 2.2b | Airbag module                                |
| 2.3  | Dash trim strip three-part                   |
| 2.4a | Defroster air vent                           |
| 2.4b | Side air vent                                |
| 2.4c | Side air vent slats                          |
| 2.4d | Central air vent                             |
| 2.4e | Central air vent slats                       |
| 2.6  | Ignition lock surround                       |
| 3.0  | Door trim strip front doors                  |
| 3.1  | Door grab handle rear doors                  |
| 3.2  | Door grab handle front doors                 |
| 3.3  | Door grab handle rear doors                  |
| 3.4  | Armrest front doors                          |
| 3.5  | Armrest rear doors                           |
| 3.6  | Door panel front doors                       |
| 3.7  | Door panel rear doors                        |
| 4.0  | Switch trim front center console             |
| 4.0a | Ashtray trim                                 |
| 4.1  | Gear selector lever                          |
| 4.2  | Gear selector trim plate on center console   |
| 4.3  | Center console sides                         |
| 4.4  | Center console top                           |
| 4.5  | Center console cupholder cover               |
| 4.6  | Grab handles on center console               |
| 4.7  | Armrest on center console                    |
| 4.8  | Rear center console trim                     |
| 4.8a | Upper cupholder cover in rear center console |
| 4.8b | Second tray in rear center console           |
| 4.8c | Third tray in rear center console            |
| 4.9a | Air vent in rear center console              |
| 4.9b | Air vent slats in rear center console        |
| 5.1  | Seat centers front seats                     |
| 5.2  | Lateral supports front seats                 |
| 5.3  | Headrests front seats                        |
| 5.4  | Seat centers rear seats                      |
| 5.5  | Lateral supports rear seats                  |
| 5.6  | Seat cushion rear center seat                |
| 5.7  | Headrests rear seats                         |
| 5.8  |                                              |