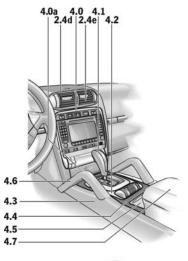

| 1.0  | A-pillar                                     |
|------|----------------------------------------------|
| 1.1  | Roof grab handles                            |
| 2.0  | Upper dash                                   |
| 2.1  | Lower dash                                   |
| 2.2a | Steering wheel rim                           |
| 2.2b | Airbag module                                |
| 2.3  | Dash trim strip three-part                   |
| 2.4a | Defroster air vent                           |
| 2.4b | Side air vent                                |
| 2.4c | Side air vent slats                          |
| 2.4d | Central air vent                             |
| 2.4e | Central air vent slats                       |
| 2.6  | Ignition lock surround                       |
| 3.0  | Door trim strip front doors                  |
| 3.1  | Door grab handle rear doors                  |
| 3.2  | Door grab handle front doors                 |
| 3.3  | Door grab handle rear doors                  |
| 3.4  | Armrest front doors                          |
| 3.5  | Armrest rear doors                           |
| 3.6  | Door panel front doors                       |
| 3.7  | Door panel rear doors                        |
| 4.0  | Switch trim front center console             |
| 4.0a | Ashtray trim                                 |
| 4.1  | Gear selector lever                          |
| 4.2  | Gear selector trim plate on center console   |
| 4.3  | Center console sides                         |
| 4.4  | Center console top                           |
| 4.5  | Center console cupholder cover               |
| 4.6  | Grab handles on center console               |
| 4.7  | Armrest on center console                    |
| 4.8  | Rear center console trim                     |
| 4.8a | Upper cupholder cover in rear center console |
| 4.8b | Second tray in rear center console           |
| 4.8c | Third tray in rear center console            |
| 4.9a | Air vent in rear center console              |
| 4.9b | Air vent slats in rear center console        |
| 5.1  | Seat centers front seats                     |
| 5.2  | Lateral supports front seats                 |
| 5.3  | Headrests front seats                        |
| 5.4  | Seat centers rear seats                      |
| 5.5  | Lateral supports rear seats                  |
| 5.6  | Seat cushion rear center seat                |
| 5.7  | Headrests rear seats                         |
| 5.8  |                                              |