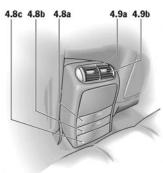

| 1.0  | A-pillar                                     |
|------|----------------------------------------------|
| 1.1  | Roof grab handles                            |
| 2.0  | Upper dash                                   |
| 2.1  | Lower dash                                   |
| 2.2a | Steering wheel rim                           |
| 2.2b | Airbag module                                |
| 2.3  | Dash trim strip three-part                   |
| 2.4a | Defroster air vent                           |
| 2.4b | Side air vent                                |
| 2.4c | Side air vent slats                          |
| 2.4d | Central air vent                             |
| 2.4e | Central air vent slats                       |
| 2.6  | Ignition lock surround                       |
| 3.0  | Door trim strip front doors                  |
| 3.1  | Door grab handle rear doors                  |
| 3.2  | Door grab handle front doors                 |
| 3.3  | Door grab handle rear doors                  |
| 3.4  | Armrest front doors                          |
| 3.5  | Armrest rear doors                           |
| 3.6  | Door panel front doors                       |
| 3.7  | Door panel rear doors                        |
| 4.0  | Switch trim front center console             |
| 4.0a | Ashtray trim                                 |
| 4.1  | Gear selector lever                          |
| 4.2  | Gear selector trim plate on center console   |
| 4.3  | Center console sides                         |
| 4.4  | Center console top                           |
| 4.5  | Center console cupholder cover               |
| 4.6  | Grab handles on center console               |
| 4.7  | Armrest on center console                    |
| 4.8  | Rear center console trim                     |
| 4.8a | Upper cupholder cover in rear center console |
| 4.8b | Second tray in rear center console           |
| 4.8c | Third tray in rear center console            |
| 4.9a | Air vent in rear center console              |
| 4.9b | Air vent slats in rear center console        |
| 5.1  | Seat centers front seats                     |
| 5.2  | Lateral supports front seats                 |
| 5.3  | Headrests front seats                        |
| 5.4  | Seat centers rear seats                      |
| 5.5  | Lateral supports rear seats                  |
| 5.6  | Seat cushion rear center seat                |
| 5.7  | Headrests rear seats                         |
| 5.8  |                                              |