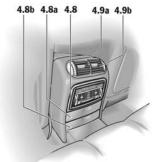

| 1.0  | A-pillar                                     |
|------|----------------------------------------------|
| 1.1  | Roof grab handles                            |
| 2.0  | Upper dash                                   |
| 2.1  | Lower dash                                   |
| 2.2a | Steering wheel rim                           |
| 2.2b | Airbag module                                |
| 2.3  | Dash trim strip three-part                   |
| 2.4a | Defroster air vent                           |
| 2.4b | Side air vent                                |
| 2.4c | Side air vent slats                          |
| 2.4d | Central air vent                             |
| 2.4e | Central air vent slats                       |
| 2.6  | Ignition lock surround                       |
| 3.0  | Door trim strip front doors                  |
| 3.1  | Door grab handle rear doors                  |
| 3.2  | Door grab handle front doors                 |
| 3.3  | Door grab handle rear doors                  |
| 3.4  | Armrest front doors                          |
| 3.5  | Armrest rear doors                           |
| 3.6  | Door panel front doors                       |
| 3.7  | Door panel rear doors                        |
| 4.0  | Switch trim front center console             |
| 4.0a | Ashtray trim                                 |
| 4.1  | Gear selector lever                          |
| 4.2  | Gear selector trim plate on center console   |
| 4.3  | Center console sides                         |
| 4.4  | Center console top                           |
| 4.5  | Center console cupholder cover               |
| 4.6  | Grab handles on center console               |
| 4.7  | Armrest on center console                    |
| 4.8  | Rear center console trim                     |
| 4.8a | Upper cupholder cover in rear center console |
| 4.8b | Second tray in rear center console           |
| 4.8c | Third tray in rear center console            |
| 4.9a | Air vent in rear center console              |
| 4.9b | Air vent slats in rear center console        |
| 5.1  | Seat centers front seats                     |
| 5.2  | Lateral supports front seats                 |
| 5.3  | Headrests front seats                        |
| 5.4  | Seat centers rear seats                      |
| 5.5  | Lateral supports rear seats                  |
| 5.6  | Seat cushion rear center seat                |
| 5.7  | Headrests rear seats                         |
| 5.8  |                                              |