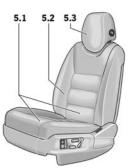

| 1.0  | A-pillar                                     |
|------|----------------------------------------------|
| 1.1  | Roof grab handles                            |
| 2.0  | Upper dash                                   |
| 2.1  | Lower dash                                   |
| 2.2a | Steering wheel rim                           |
| 2.2b | Airbag module                                |
| 2.3  | Dash trim strip three-part                   |
| 2.4a | Defroster air vent                           |
| 2.4b | Side air vent                                |
| 2.4c | Side air vent slats                          |
| 2.4d | Central air vent                             |
| 2.4e | Central air vent slats                       |
| 2.6  | Ignition lock surround                       |
| 3.0  | Door trim strip front doors                  |
| 3.1  | Door grab handle rear doors                  |
| 3.2  | Door grab handle front doors                 |
| 3.3  | Door grab handle rear doors                  |
| 3.4  | Armrest front doors                          |
| 3.5  | Armrest rear doors                           |
| 3.6  | Door panel front doors                       |
| 3.7  | Door panel rear doors                        |
| 4.0  | Switch trim front center console             |
| 4.0a | Ashtray trim                                 |
| 4.1  | Gear selector lever                          |
| 4.2  | Gear selector trim plate on center console   |
| 4.3  | Center console sides                         |
| 4.4  | Center console top                           |
| 4.5  | Center console cupholder cover               |
| 4.6  | Grab handles on center console               |
| 4.7  | Armrest on center console                    |
| 4.8  | Rear center console trim                     |
| 4.8a | Upper cupholder cover in rear center console |
| 4.8b | Second tray in rear center console           |
| 4.8c | Third tray in rear center console            |
| 4.9a | Air vent in rear center console              |
| 4.9b | Air vent slats in rear center console        |
| 5.1  | Seat centers front seats                     |
| 5.2  | Lateral supports front seats                 |
| 5.3  | Headrests front seats                        |
| 5.4  | Seat centers rear seats                      |
| 5.5  | Lateral supports rear seats                  |
| 5.6  | Seat cushion rear center seat                |
| 5.7  | Headrests rear seats                         |
| 5.8  |                                              |

#### **Smooth Leather**

|        |                                                                                                                                                                                                                                                                                                                                                                                                                            | Cayenne Manual | Cayenne Tiptronic |
|--------|----------------------------------------------------------------------------------------------------------------------------------------------------------------------------------------------------------------------------------------------------------------------------------------------------------------------------------------------------------------------------------------------------------------------------|----------------|-------------------|
| Option | Description                                                                                                                                                                                                                                                                                                                                                                                                                |                |                   |
| NQ     | Black Smooth Leather                                                                                                                                                                                                                                                                                                                                                                                                       | TBD            | TBD               |
|        | Covered in Smooth Leather: Front Seats (5.1, 5.2, 5.3), Rear Seats (5.4, 5.5, 5,6, 5.7), Steering Wheel rim (2.2), Gear Selector Lever (4.1), Grab Handles on Front and Rear Doors and on Center Console (3.2, 3.3, 4.6), Armrests on all four doors and Center Console and Rear Center Seat (3.4, 3.5, 4.7, 5.8), Upper and Lower Dash (2.0, 2.1), Center Console Sides (4.3), and Front and Rear Door Panels (3.6, 3.7). |                |                   |
|        |                                                                                                                                                                                                                                                                                                                                                                                                                            | Conflicts With |                   |
|        |                                                                                                                                                                                                                                                                                                                                                                                                                            | Requires       |                   |
|        |                                                                                                                                                                                                                                                                                                                                                                                                                            | Must Pick One  |                   |
| NR     | Stone/Steel Grey Smooth Lthr                                                                                                                                                                                                                                                                                                                                                                                               | TBD            | TBD               |
|        | Covered in Smooth Leather: Front Seats (5.1, 5.2, 5.3), Rear Seats (5.4, 5.5, 5,6, 5.7), Steering Wheel rim (2.2), Gear Selector Lever (4.1), Grab Handles on Front and Rear Doors and on Center Console (3.2, 3.3, 4.6), Armrests on all four doors and Center Console and Rear Center Seat (3.4, 3.5, 4.7, 5.8), Upper and Lower Dash (2.0, 2.1), Center Console Sides (4.3), and Front and Rear Door Panels (3.6, 3.7). |                |                   |
|        |                                                                                                                                                                                                                                                                                                                                                                                                                            | Conflicts With |                   |
|        |                                                                                                                                                                                                                                                                                                                                                                                                                            | Requires       |                   |
|        |                                                                                                                                                                                                                                                                                                                                                                                                                            | Must Pick One  |                   |