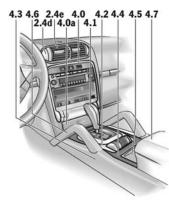

| 1.0  | A-pillar                                     |
|------|----------------------------------------------|
| 1.1  | Roof grab handles                            |
| 2.0  | Upper dash                                   |
| 2.1  | Lower dash                                   |
| 2.2a | Steering wheel rim                           |
| 2.2b | Airbag module                                |
| 2.3  | Dash trim strip three-part                   |
| 2.4a | Defroster air vent                           |
| 2.4b | Side air vent                                |
| 2.4c | Side air vent slats                          |
| 2.4d | Central air vent                             |
| 2.4e | Central air vent slats                       |
| 2.6  | Ignition lock surround                       |
| 3.0  | Door trim strip front doors                  |
| 3.1  | Door grab handle rear doors                  |
| 3.2  | Door grab handle front doors                 |
| 3.3  | Door grab handle rear doors                  |
| 3.4  | Armrest front doors                          |
| 3.5  | Armrest rear doors                           |
| 3.6  | Door panel front doors                       |
| 3.7  | Door panel rear doors                        |
| 4.0  | Switch trim front center console             |
| 4.0a | Ashtray trim                                 |
| 4.1  | Gear selector lever                          |
| 4.2  | Gear selector trim plate on center console   |
| 4.3  | Center console sides                         |
| 4.4  | Center console top                           |
| 4.5  | Center console cupholder cover               |
| 4.6  | Grab handles on center console               |
| 4.7  | Armrest on center console                    |
| 4.8  | Rear center console trim                     |
| 4.8a | Upper cupholder cover in rear center console |
| 4.8b | Second tray in rear center console           |
| 4.8c | Third tray in rear center console            |
| 4.9a | Air vent in rear center console              |
| 4.9b | Air vent slats in rear center console        |
| 5.1  | Seat centers front seats                     |
| 5.2  | Lateral supports front seats                 |
| 5.3  | Headrests front seats                        |
| 5.4  | Seat centers rear seats                      |
| 5.5  | Lateral supports rear seats                  |
| 5.6  | Seat cushion rear center seat                |
| 5.7  | Headrests rear seats                         |
| 5.8  |                                              |