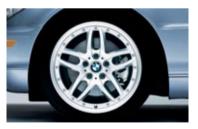

The 325Ci with 16 x 7.0 Double Spoke (Styling 88) alloy wheels, and 205/55R-16 all-season tires.

The 330Ci with 17 x 7.0 Double Spoke (Styling 98) alloy wheels, and 205/50R-17 all-season tires.

The 325Ci Sport Package includes Five Spoke (Styling 119) 17 x 8.0 cast alloy wheels and 225/45R-17 performance tires.1