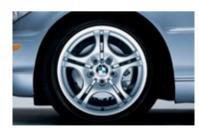

The 330Ci Sport Package includes M Double Spoke (Styling 68M) alloy wheels and performance tires. In front: 17 x 7.5 wheels and 225/45R-17 tires; at the rear: 17 x 8.5 wheels and 245/40R-17 tires.1

18" Double Spoke Composite (Styling 71) alloy wheels and performance tires can be ordered with the 330Ci Sport Package. In front: 18 x 8.0 wheels and 225/40R-18 tires; at the rear: 18 x 8.5 wheels and 255/35R-18 tires.1 (opt. with 330Ci Sport Package)