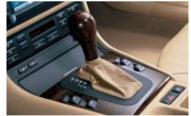

The close shift pattern of the six-speed manual transmission, standard in the 330Ci, delivers a precise, athletic feel for a more dynamic driving experience. (330Ci only; Myrtle wood trim shown is only available as part of the 325Ci and 330Ci Premium Package)