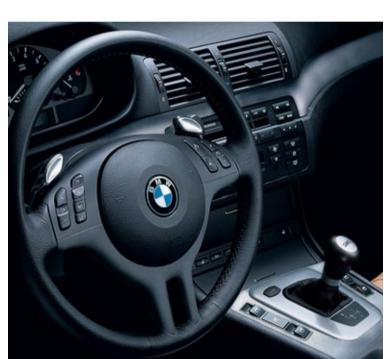

Sequential Manual Gearbox (SMG) enables sporty, rapid gear changes through all six gears via the steering Five-speed STEPTRONIC automatic transmission wheel paddles or selector lever, without the use of a clutch. Select Dynamic Driving Control (Sport button) for faster engine response and even more spontaneous driving enjoyment. (Sport Package required. Availability date TBD) (Optional)

provides a choice of three modes: "Drive," which incorporates BMW's Adaptive Transmission Control; "Sport" automatic, for a more dynamic shift pattern; and STEPTRONIC automatic, for the hands-on control of a manual without using a clutch.