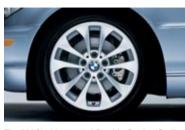

The 325Ci with 16 x 7.0 Double Spoke (Styling 88) alloy wheels, and 205/55R-16 all-season tires.

The 330Ci with 17 x 7.0 Double Spoke (Styling 98) alloy wheels, and 205/50R-17 all-season tires.

The 325Ci Sport Package includes Five Spoke (Styling 119) 17 x 8.0 cast alloy wheels and 225/45R-17 performance tires.1