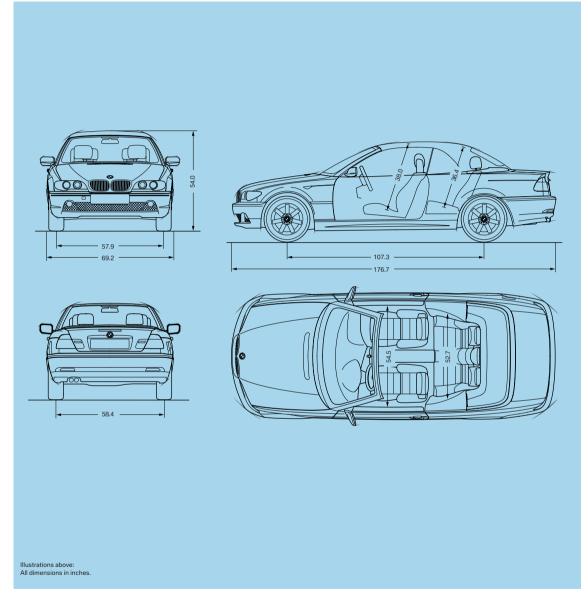

Technical I Data Technical I Data

| 330Ci            |
|------------------|
|                  |
| 3616 (3704)      |
| 48.7/51.3        |
| 49.4/50.6        |
| 49.4/50.6        |
|                  |
| 3.0/inline 6     |
| 3.31/3.53        |
| 225/5900         |
| 214/3500         |
| 10.2             |
| . Unleaded prem. |
|                  |
|                  |
|                  |
|                  |
|                  |
|                  |
|                  |
|                  |
| 4.35/2.50        |
| 1.66/1.23        |
| 1.0/0.85/3.93    |
| 3.07             |
|                  |
| 3.45/2.21        |
| 1.59/1.00        |
| 0.76/3.17        |
| 3.38             |
|                  |
| TBD              |
| TBD              |
| TBD              |
| TBD              |
|                  |