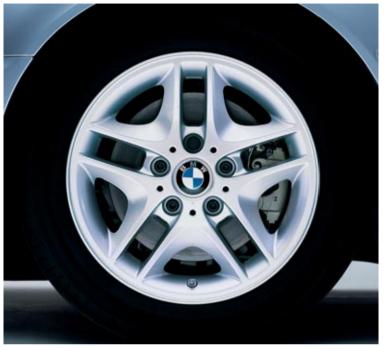

The 325Ci with 16 x 7.0 Double Spoke (Styling 88) alloy wheels, and 205/55R-16 all-season tires.

The 330Ci with 17 x 7.0 Double Spoke (Styling 98) alloy wheels, and 205/50R-17 all-season tires.

The 325Ci Sport Package includes Five Spoke (Styling 119) 17 x 8.0 cast alloy wheels and 225/45R-17 performance tires.1