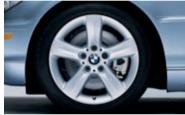

The 325Ci with 16 x 7.0 Double Spoke (Styling 88) alloy wheels, and 205/55R-16 all-season tires.

The 330Ci with 17 x 7.0 Double Spoke (Styling 98) alloy wheels, and 205/50R-17 all-season tires.

The 325Ci Sport Package includes Five Spoke (Styling 119) 17 x 8.0 cast alloy wheels and 225/45R-17 performance tires.1