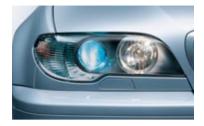

Xenon headlights illuminate the road ahead and Adaptive Brake Lights increase the 3 Series Convertible's visibility by signaling the intensity of your braking action.

Rain sensor uses infrared light to measure the amount of rain. When the wipers are in the "intermittent" mode, the rain sensor automatically adjusts the windshield wiping interval as needed. Automatic headlight control (not shown), included with rain sensor, activates headlights by means of a sensor that responds to darkness.